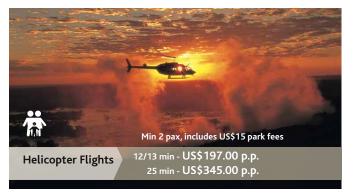

## ADD AN EXTRA ACTIVITY

**Choose one of the following:** Adrenaline Highwire Pass, 12/13 minute Helicopter Flight over the Falls, White Water Rafting high or low water

Add US\$130.00 p.p. SAVE US\$20

Includes US\$15 park fee for helicopter flight & US\$10 for rafting