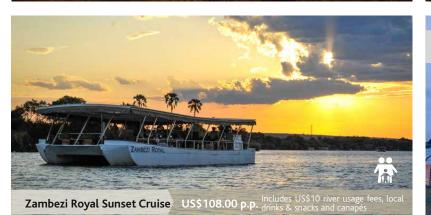

## ZAMBEZI CLASSIC

The best value way of doing these 3 popular Victoria Falls activities: **» Tour of the Falls » Lunch at the Lookout Café » Sunset Cruise** 

| US\$180.00 p.p. | SAVE US\$14 |
|-----------------|-------------|
|-----------------|-------------|

Includes US\$30 park fees & US\$10 river usage fee