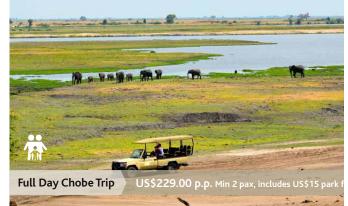

0 |
| Jun                           | 23, 24, 25 Dec                                                                         | 18, 19, 20                                                                   |



## ZAMBEZI CLASSIC

The best value way of doing these 3 popular Victoria Falls activities: **» Tour of the Falls » Lunch at the Lookout Café » Sunset Cruise** 

| US\$180.00 p.p. | SAVE US\$14 |
|-----------------|-------------|
|-----------------|-------------|

Includes US\$30 park fees & US\$10 river usage fee

## ADD AN EXTRA ACTIVITY

**Choose one of the following:** Adrenaline Highwire Pass, 12/13 minute Helicopter Flight over the Falls, White Water Rafting high or low water

Add US\$130.00 p.p. SAVE US\$20

Includes US\$15 park fee for helicopter flight & US\$10 for rafting













US\$70.00 p.p. Min 1 pax **Canopy Tour** 

US\$130.00 p.p. Min 1 pax , includes US\$10 park fees White Water Rafting THE PART OF



Sunset Cruise Zambezi Explorer Signature Deck



Historic Tram & Bridge Tour US\$129.00 p.p. Min 2 pax

> Spend some time on anti-poaching patrol with the dedicated rangers of The Victoria Falls Anti Poaching Unit



US\$177.00 p.p. Min 2 pax, includes US\$15 park fees Safari & Lunch



US\$44.00 p.p. Plus donation Pay it Forward

Wildlife Conservation and Awareness Safari and the second second

US\$137.00 p.p. Min 2 pax, inc US\$15 park fe



## TRANSFERS

All services are inclusive of transfers from/to Vic Falls town & hotels. Guest outside of Victoria Falls town limits require additional transfers. If guests are residing at the hotel where a dinin