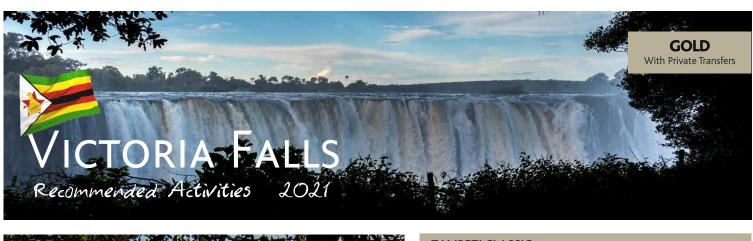

Tour of the Victoria falls US\$57.00 p.p. Min 1 pax, Includes US\$30 park fees

Victoria Falls is one of a very limited number of sites around the world, which are known for the occurrence of lunar rainbows or moon bows. The lunar rainbow is a spectacular event that can be seen only during the full moon.